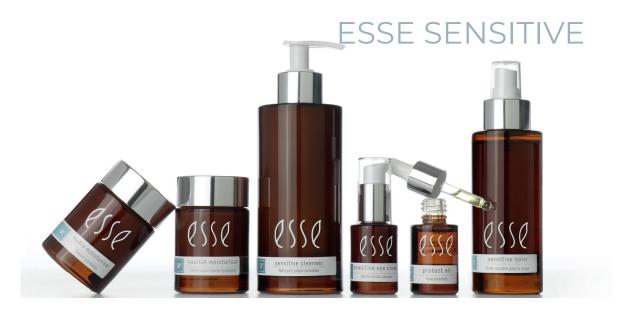

# Probiotics for Reactive Skins

Esse™ Sensitive products combine advanced probiotic (BIOME+) technology and gentle organic ingredients to restore barrier function so that your skin is no longer sensitised.

This range minimises the chances of an allergic response by educating the skin to be less reactive. As your skin normalises, you will be able to incorporate other Esse™ ranges to address ageing concerns.

### Sensitive Cleanser\*

ALL SENSITIVE SKINS

Minimises irritation to sensitive skin while still removing makeup effectively.

### Sensitive Mist\*\*

ALL SENSITIVE SKINS Probiotic extracts and prebiotic nutrients support a state of

equilibrium in the skin's microbiome and improve hydration.

### Hvdro Moisturiser\*

OILY OR NORMAL SENSITIVE SKIN

Settles sensitive skin by optimising the health of your skin's microbiome.

### Nourish Moisturiser\*

Boosts barrier function and moisturisation in dry, sensitive skin.

|    | S |
|----|---|
| R' | A |

### Sensitive Serum

LESENSITIVE SKINS

Live probiotics equip the skin to rectify imbalances and strengthen barrier function

# Resurrect Serum

ALL SENSITIVE SKINS

A hydrating and plumping serum for sensitive skins needing to address the signs of ageing without initiating an immune function response.

### Sensitive Eve Cream\*\*

ALL SENSITIVE SKINS

Gentle and hydrating ingredients nourish the sensitive skin around the eves.

### Protect Oil

ALL SENSITIVE SKINS

Shields sensitive skin, offering it all round protection from environmental stresses