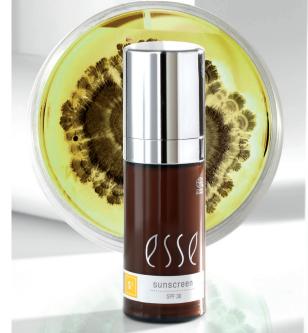

# Sunscreen SPF 30\*\*

ALL SKINS

A biodegradable, coral-friendly sunscreen that offers broad-spectrum UV protection.