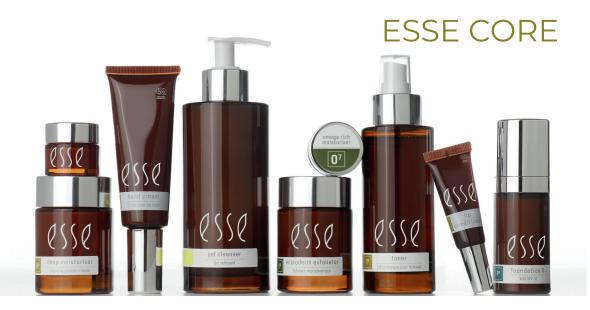

# Our everyday probiotic products

Esse's Core offering includes revolutionary probiotic technology.

The formulations feature prebiotics and probiotic extracts to selectively feed good microbes on your skin.

A balanced skin microbiome will improve barrier function, locking in moisture and keeping toxins out. This reduces subclinical inflammation and slows ageing significantly.

# **CLEANSERS**

| <b>C</b> <sup>8</sup> | Cream Cleanser*<br>ALL SKINS<br>Gently and effectively removes oil-based impurities and makeup.      |                                           |
|-----------------------|------------------------------------------------------------------------------------------------------|-------------------------------------------|
| <b>C</b> <sup>5</sup> | Gel Cleanser*<br>ALL SKINS<br>A foaming, tingling wash that deep cleans without drying.              | in an |
| <b>C</b> <sup>6</sup> | Refining Cleanser*<br>ALL SKINS<br>A lightly foaming clay wash that exfoliates while detoxifying.    | anne<br>anne                              |
| <b>C</b> <sup>7</sup> | Make-up Remover*<br>ALL SKINS<br>This ultra-light emulsion dissolves eye make-up without irritation. | Enterne<br>Enterne                        |
|                       | TONEDS                                                                                               |                                           |

# TONERS

### Hydrating Mist\*\*

ALL SKINS

An anti-oxidant toner to revitalise, protect, and improve skin texture

### **Biome Mist\*\***

ALL SKINS

Probiotic extracts improve barrier function and educate the skin's immune system.

RANGE CONTINUED OVERLEAE >

# MOISTURISERS

### Light Moisturiser\* YOUNG OR OILY SKIN / HUMID WEATHER CONDITIONS

A light, mattifying moisturiser that includes prebiotics to optimise your skin's microbiome

# Deep Moisturiser\*

NORMAL OR COMBINATION SKIN

Moisturises and maintains balance with Esse's new Biome+ technology.

Rich Moisturiser\*

DRY SKIN / DRY WEATHER CONDITIONS\* A rich. luxurious moisturiser with probiotic extracts to optimise your skin's microbiome

## Ultra Moisturiser\*

VERY DRY SKIN / VERY DRY WEATHER CONDITIONS

This super-rich treatment with Biome+ technology will satisfy the most thirsty of skins.