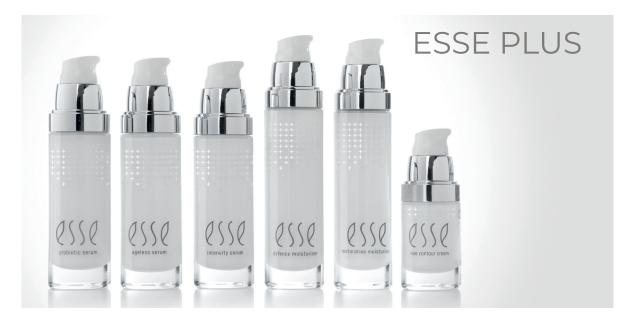

# **Premium Anti-Ageing Probiotics**

The Esse™ Plus range is our premium probiotic offering. We've spared no expense to deliver the world's most advanced probiotic anti-ageing products.

The highlight of the range is the Probiotic Serum which uses live probiotics to actively shape the skin's ecosystem and contains 1 million live probiotics per drop. This is a world first in skincare

All of the products in this range boast highlevel probiotics and revolutionary anti-ageing skincare actives for visible results.

### Eye Contour Cream\*

ALL SKINS

Albizia extract boosts collagen and elastin production, visibly improving crow's feet while Belides extract reduces dark rings and Darutoside calms puffiness

### Probiotic Serum\*\*

ALL SKINS

The world's first live probiotic serum. It contains more than 1 billion live probiotics per ml to improve barrier function and rectify skin imbalances for a firmer fuller more resilient skin

# Ageless Serum

ALL SKINS

The firming and lifting effects of this serum are noticeable in 28 days. It contains a range of probiotic and plant extracts that improve skin structure and reduce pigmentation.

### Intensity Serum\*

ALL SKINS

Rapidly softens wrinkles by relaxing facial muscles. First effects are seen after 2 hours and there is a cumulative effect if used every morning.